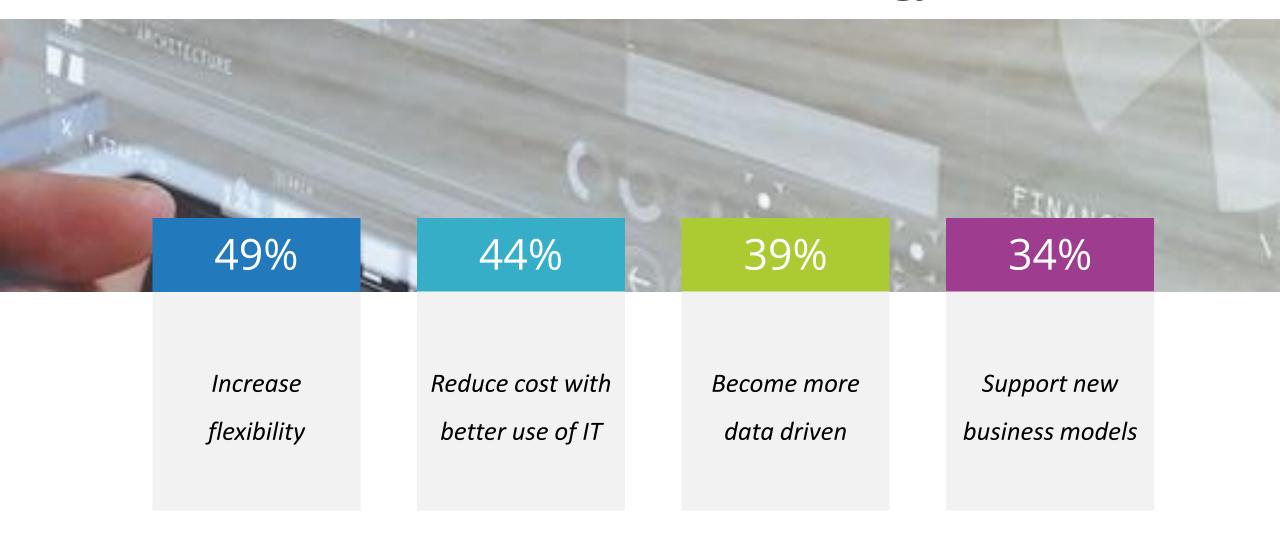

## Cloud speeds up the business

Which positive business outcomes has your organization achieved from migration to public cloud?