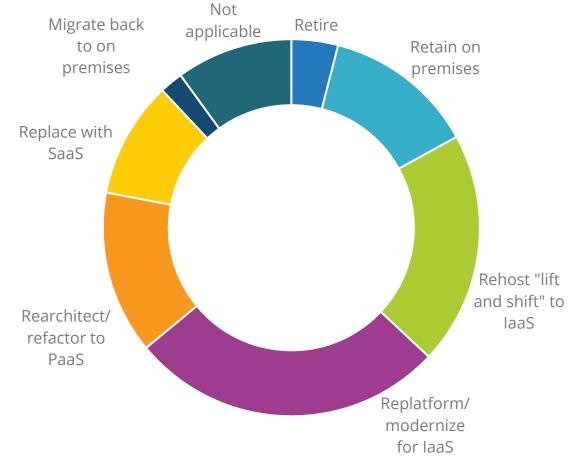

# Organizations are transforming the entire application estate

Which cloud migration strategy does your organization plan to take for the business applications (CRM, ERP, etc.) – if applicable?

#### Source: IDC Multicloud Survey, August 2021 (Nordic, N = 100 )