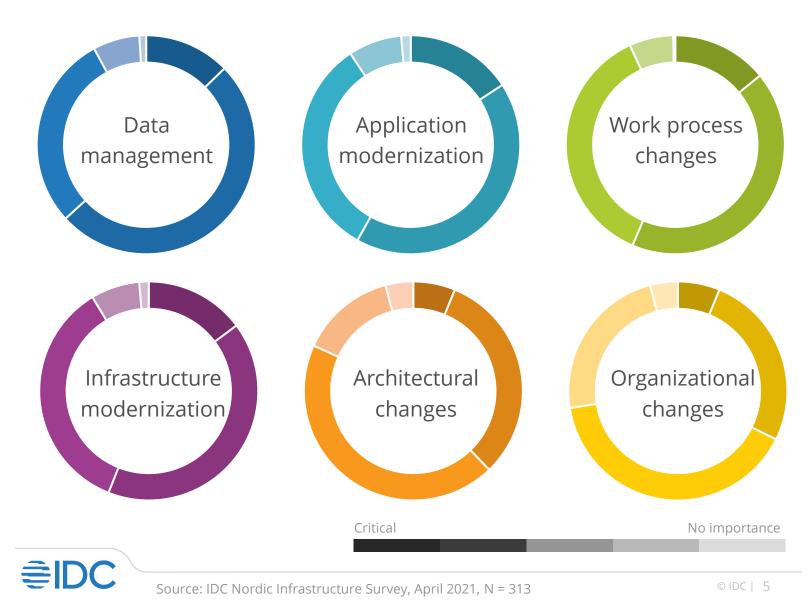

## **93%** have an IT modernization strategy

Data management is the most important element – among many – in the IT modernization efforts