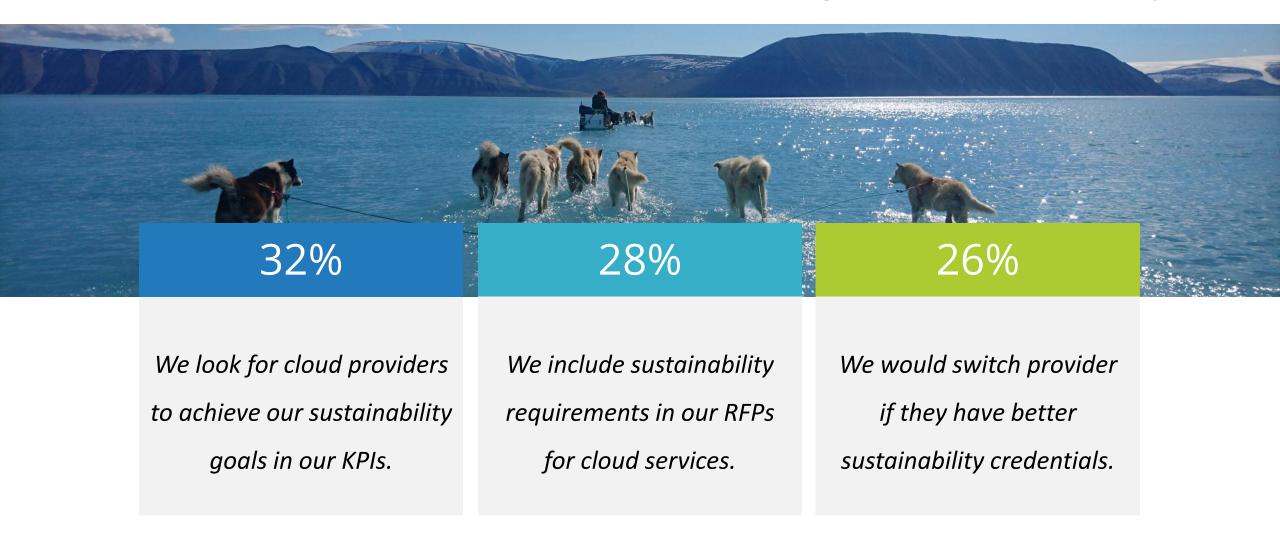

nagement involves changes at the core

What technology capabilities do you think could help boost your organization's data resilience?

Database modernization

Managed data services

PaaS and IaaS data protection

Modern data lakes

Single data control plane

Automation of data management

Source: IDC Multicloud Survey, August 2021 (Nordic, N = 100)

### Both technology and people can lead cloud deployments to be unsuccessful

What are the main reasons for your organization's public cloud deployments being unsuccessful?





Source: IDC Multicloud Survey, August 2021 (Nordic, N = 100)

## Cloud speeds up the business

Which positive business outcomes has your organization achieved from migration to public cloud?







## **96%** see a connection between cloud usage and sustainability...