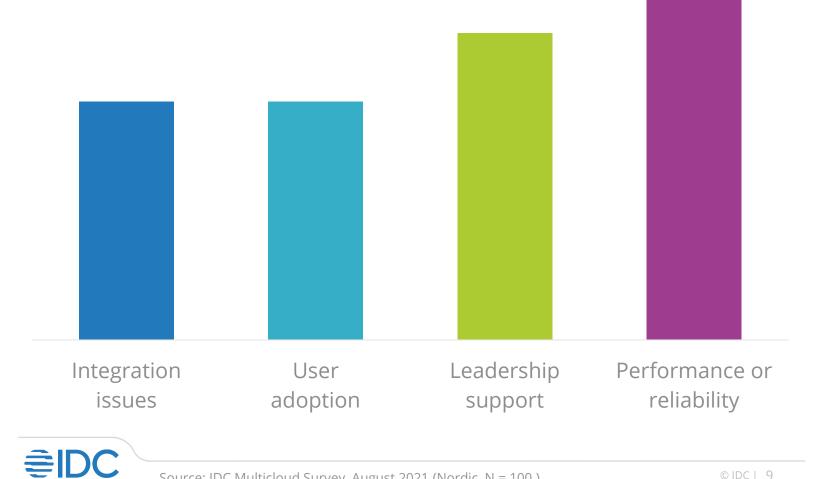

### Both technology and people can lead cloud deployments to be unsuccessful

What are the main reasons for your organization's public cloud deployments being unsuccessful?

Source: IDC Multicloud Survey, August 2021 (Nordic, N = 100)