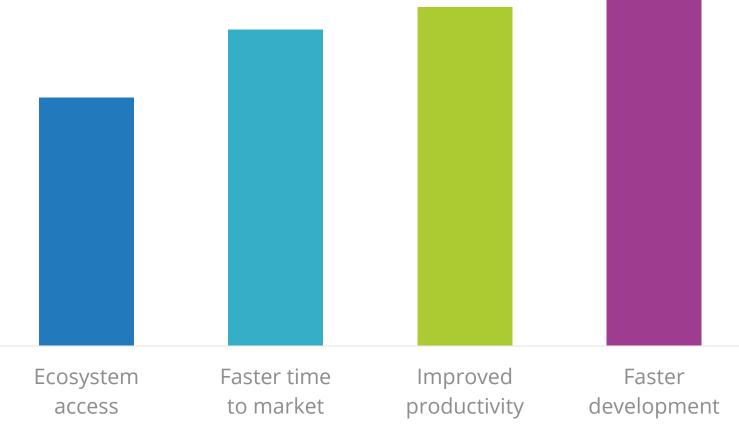

## Cloud speeds up the business

Which positive business outcomes has your organization achieved from migration to public cloud?