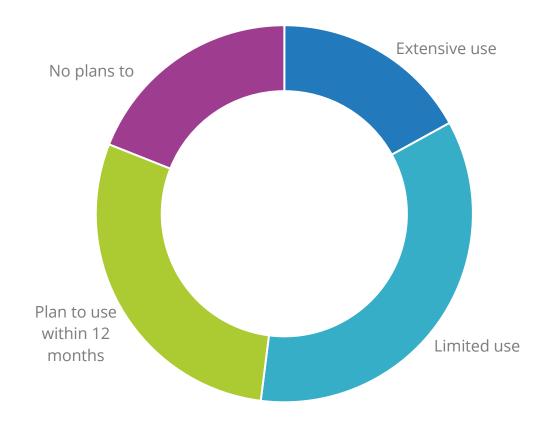

### Organizations are experimenting with new architectures and infrastructures

To what extent has your organization adopted, or plans to adopt, programmable infrastructure — e.g., software-defined storage/ networking, serverless, containers, Kubernetes, etc. for its IT environment?